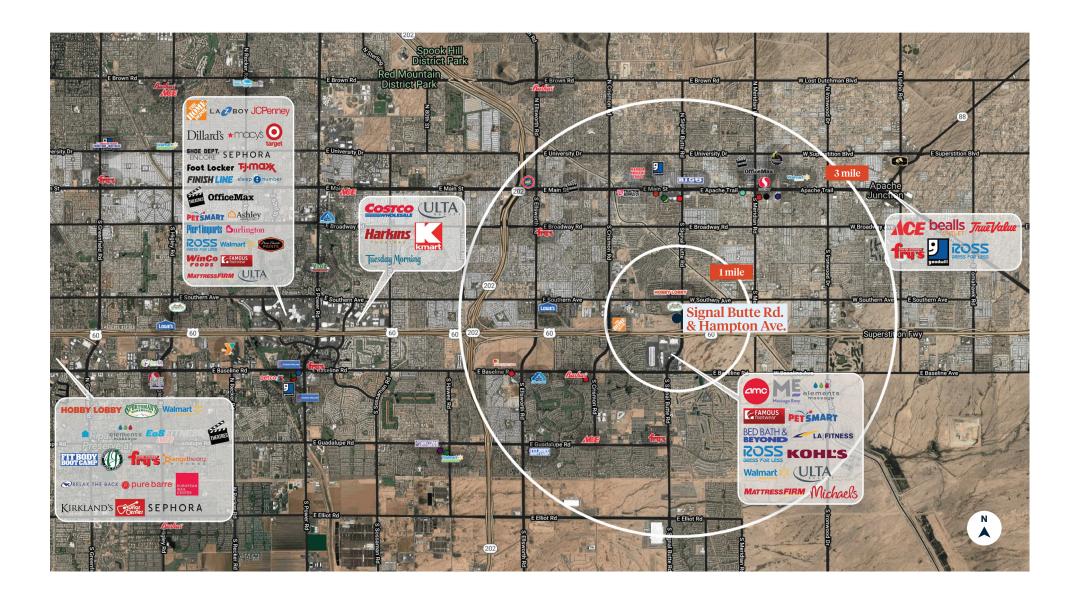

### swc south signal rd & east hampton ave Area Highlights

- This 10-acre mixed-use development features multi-tenant and single-use retail PADs, as well as a planned 4-story hotel. The ideal location has close proximity to the 202 Freeway and Hwy 60.
- This site is nestled in the Elliot Road Technology Corridor, which attracts large, industry leaders such as Apple, Niagara Bottling, EdgeCore, and health/research providers. It is also minutes away from the Phoenix-Mesa Gateway Airport.
- Mesa is a city just east of Phoenix, in Arizona. Mesa Grande Cultural Park is a popular family-oriented tourist attraction. The nearby Mesa Arts Center presents theater, musicals and contemporary art exhibits.