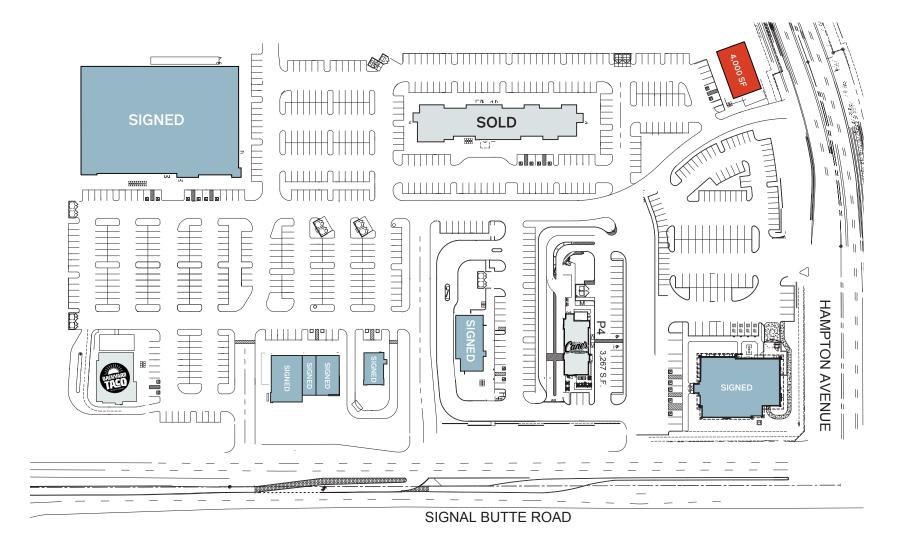

### swc south signal rd & east hampton ave Area Highlights

- This 10-acre mixed-use development features multi-tenant and single-use retail PADs, as well as a planned 4-story hotel. The ideal location has close proximity to the 202 Freeway and Hwy 60.
- This site is nestled in the Elliot Road Technology Corridor, which attracts large, industry leaders such as Apple, Niagara Bottling, EdgeCore, and health/research providers. It is also minutes away from the Phoenix-Mesa Gateway Airport.
- Mesa is a city just east of Phoenix, in Arizona. Mesa Grande Cultural Park is a popular family-oriented tourist attraction. The nearby Mesa Arts Center presents theater, musicals and contemporary art exhibits.