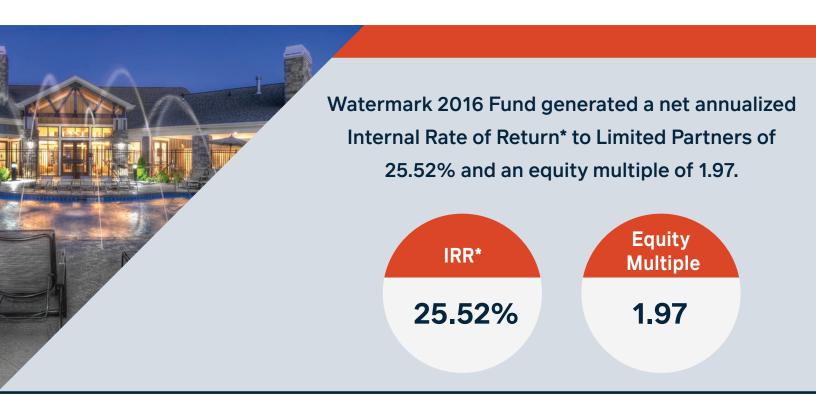

## MULTIFAMILY DEVELOPMENT FUND I NOW CLOSED

Thompson Thrift is pleased to report that its Watermark 2016 Fund (Fund I) has completed its investment cycle to develop, stabilize and sell three multifamily developments:

Watermark 2016 Fund is now inactive, having sold all its properties.

\*Calculated pursuant to Limited Partnership Agreement.