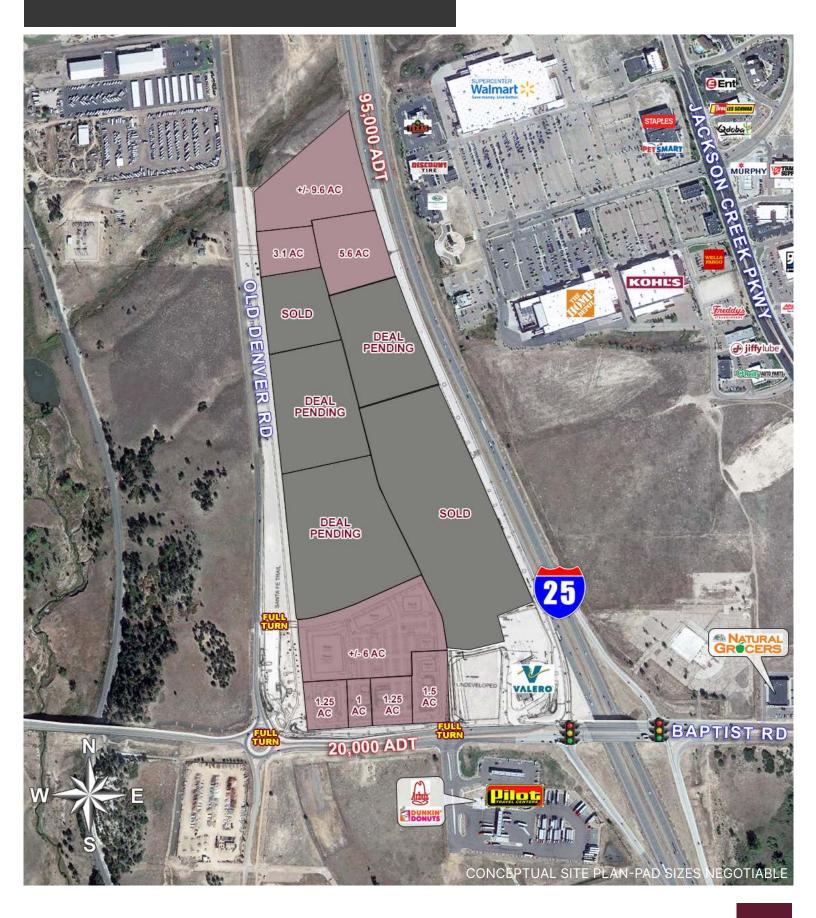

# NWC Baptist Rd & I-25

Monument, Colorado



### PROPERTY HIGHLIGHTS

New mixed use development along I-25 at Baptist Rd in Monument

28+ acres available with great visibility along I-25

Available for sale, lease or built to suit

Zoning: Planned Development (PD) retail, industrial, storage & office





### **SITE** PLAN



# **TRADE** AREA



## **AREA** DEMOGRAPHICS



### DEMOGRAPHICS | COMPARISON SUMMARY

| CATEGORIES                     | 1 MILE    | 3 MILES   | 5 MILES   |
|--------------------------------|-----------|-----------|-----------|
| ESTIMATED POPULATION           | 2,003     | 28,527    | 60,187    |
| PROJ. POPULATION IN 2029       | 2,732     | 31,898    | 63,631    |
| AVG. HOUSEHOLD INCOME          | \$170,292 | \$187,102 | \$193,476 |
| DAYTIME POPULATION (EMPLOYEES) | 2,379     | 9,034     | 19,869    |

SOURCE: ESRI 2024

### TRAFFIC COUNTS

| LOCATION                      | CARS/DAY |  |
|-------------------------------|----------|--|
| I-25 north of North Gate Blvd | 108,000  |  |
| I-25 south of Hwy 105         | 95,000   |  |
| Baptist Rd west of I-25       | 20,0001  |  |

SOUR