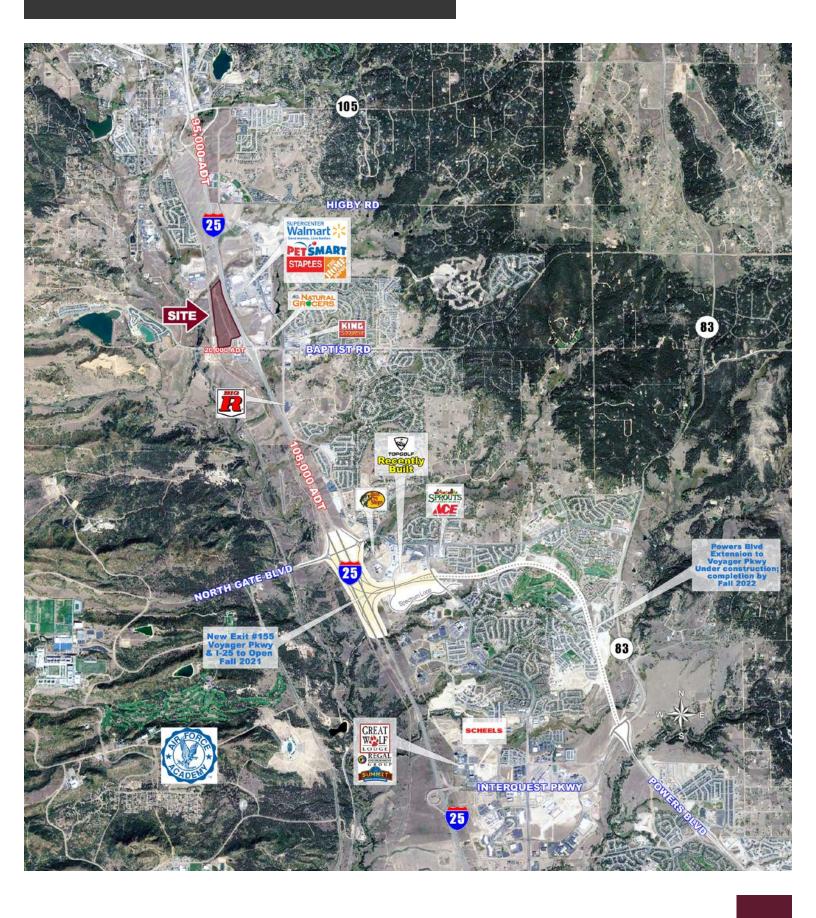

# NWC Baptist Rd & I-25

Monument, Colorado



### PROPERTY HIGHLIGHTS

New mixed use development along I-25 at Baptist Rd in Monument

28+ acres available with great visibility along I-25

Available for sale, lease or built to suit

Zoning: Planned Development (PD) retail, industrial, storage & office





### **SITE** PLAN



# **TRADE** AREA



## **AREA** DEMOGRAPHICS



### DEMOGRAPHICS | COMPARISON SUMMARY

| CATEGORIES                     | 1 MILE    | 3 MILES   | 5 MILES   |
|--------------------------------|-----------|-----------|-----------|
| ESTIMATED POPULATION           | 2,003     | 28,527    | 60,187    |
| PROJ. POPULATION IN 2029       | 2,732     | 31,898    | 63,631    |
| AVG. HOUSEHOLD INCOME          | \$170,292 | \$187,102 | \$193,476 |
| DAYTIME POPULATION (EMPLOYEES) | 2,379     | 9,034     | 19,869    |

SOURCE: ESRI 2024

### TRAFFIC COUNTS

| LOCATION                      | CARS/DAY |  |
|-------------------------------|----------|--|
| I-25 north of North Gate Blvd | 108,000  |  |
| I-25 south of Hwy 105         | 95,000   |  |
| Baptist Rd west of I-25       | 20,0001  |  |

SOURCE: CDOT 2023, <sup>