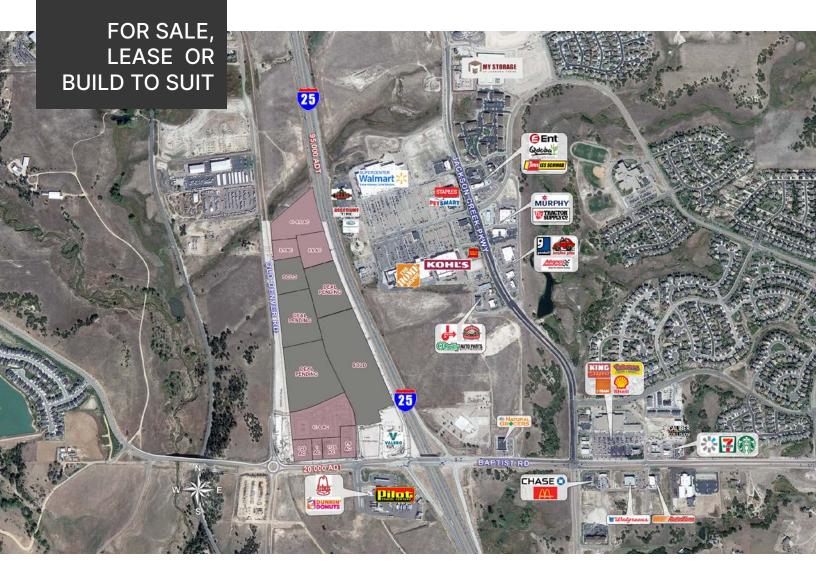

# NWC Baptist Rd & I-25

Monument, Colorado

### PROPERTY HIGHLIGHTS

New mixed use development along I-25 at Baptist Rd in Monument

28+ acres available with great visibility along I-25

Available for sale, lease or built to suit

Zoning: Planned Development (PD) retail, industrial, storage & office