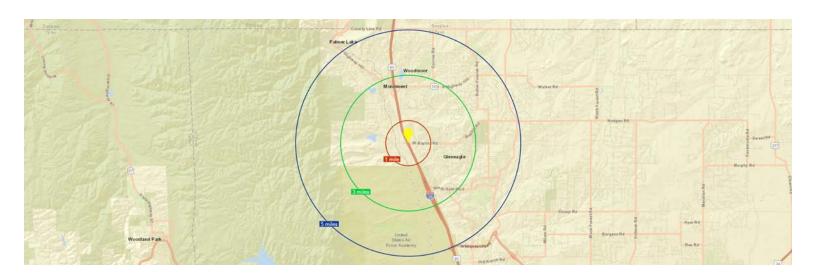

# **TRADE** AREA

### DEMOGRAPHICS | COMPARISON SUMMARY

| CATEGORIES                     | 1 MILE    | 3 MILES   | 5 MILES   |
|--------------------------------|-----------|-----------|-----------|
| ESTIMATED POPULATION           | 2,003     | 28,527    | 60,187    |
| PROJ. POPULATION IN 2029       | 2,732     | 31,898    | 63,631    |
| AVG. HOUSEHOLD INCOME          | \$170,292 | \$187,102 | \$193,476 |
| DAYTIME POPULATION (EMPLOYEES) | 2,379     | 9,034     | 19,869    |

SOURCE: ESRI 2024